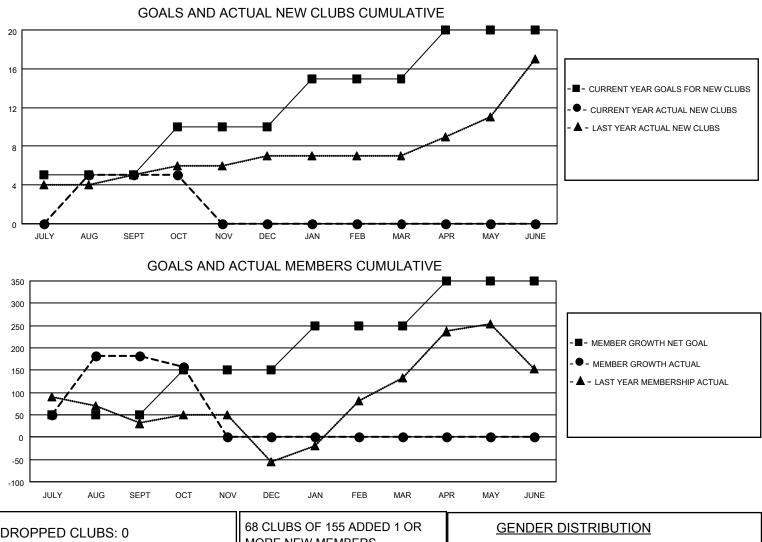

## LOCATION INDIA

District 318 A

Results as of: 10/31/2022

| Clubs                 |               |           |               | Members               |                        |                         |                                                    |
|-----------------------|---------------|-----------|---------------|-----------------------|------------------------|-------------------------|----------------------------------------------------|
| RESULTS FOR 2022-2023 |               |           |               | RESULTS FOR 2022-2023 |                        |                         |                                                    |
| QUARTER               | NEW CLUB GOAL | NEW CLUBS | DROPPED CLUBS | QUARTER               | BER GROWTH NET<br>GOAL | MEMBER GROWTH<br>ACTUAL | DROPPED<br>MEMBERS ACTUAL<br>(including transfers) |
| JULY/AUG/SEPT         | 5             | 5         | 0             | JULY/AUG/SEPT         | 50                     | 300                     | 95                                                 |
| OCT/NOV/DEC           | 5             | 0         | 0             | OCT/NOV/DEC           | 100                    | 47                      | 60                                                 |
| JAN/FEB/MAR           | 5             | 0         | 0             | JAN/FEB/MAR           | 100                    | 0                       | 0                                                  |
| APR/MAY/JUNE          | 5             | 0         | 0             | APR/MAY/JUNE          | 100                    | 0                       | 0                                                  |

| DROPPED CLUBS: 0 |     | MORE NEW MEMBERS          | GENDER DISTRIBUTION       |                |
|------------------|-----|---------------------------|---------------------------|----------------|
|                  |     |                           | MALE                      | 3,475 (74.91%) |
|                  |     |                           | FEMALE                    | 1,163 (25.07%) |
| DROPPED MEMBERS  |     |                           | NON BINARY                | 1 (0.02%)      |
|                  | 0   |                           | PREFER NOT TO ANSWER      | 0 (0.00%)      |
| DECEASED         | 8   |                           |                           |                |
| CLUB CANCELLED   | 0   | CLICK HERE FOR CUMULATIVE | TOTAL FAMILY UNIT MEMBERS | 3 2,242        |
| OTHER            | 147 | MEMBERSHIP DATA           |                           |                |
| TOTAL            | 155 |                           | FAMILY MEMBERS PAYING HA  | LF DUES 1,237  |
|                  |     |                           |                           |                |
|                  |     |                           |                           |                |